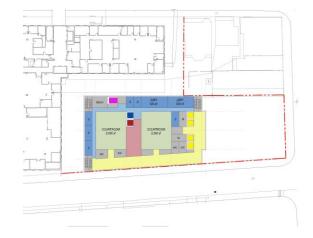

# **2022 Proposed Ground Plan**

#### **Ground Floor Plan**

- Entry lobby connects to main building with escalator system and public lifts
- Holding pull through
- Judges enter from Diedre's Alley at level above
- Deliveries through A&R dock, goods and garbage use PIC lift