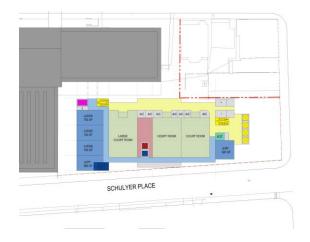

# **2022 Proposed Ground Plan**

#### **Ground Floor Plan**

- Entry lobby connects to main building with escalator system and public lifts
- Holding pull through
- Judges enter from Diedre's Alley at level above
- Deliveries through A&R dock, goods and garbage use PIC lift