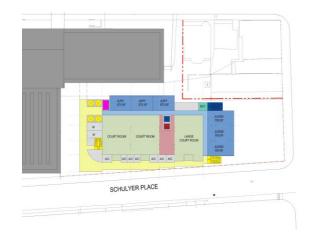

# 2022 Proposed Site Plan

#### Site Circulation and Massing

- Grand entry plaza
- Holding pull through
- Judges enter from Diedre's Alley
- Deliveries through A&R dock
- Double height entry "pavilion" faces Washington Street
- Annex comfortably offset from Grand Cafe