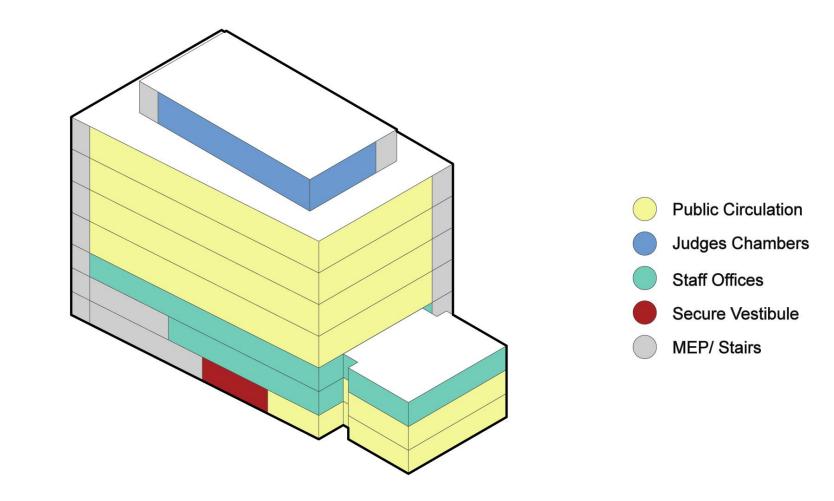

## **2022 Proposed Typical Court Plan**

#### **Typical Court Level Plan**

- Compact building footprint
- Clear public circulation facing Washington
   and Schulyer
- Both courtrooms have direct access to PIC holding area