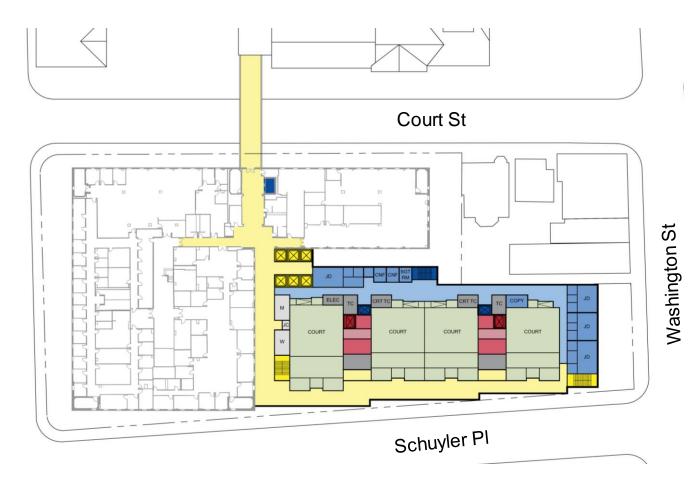

## **2022 Proposed Typical Court Plan**

#### **Typical Court Level Plan**

- Compact building footprint
- Clear public circulation facing Washington
   and Schulyer
- Both courtrooms have direct access to PIC holding area