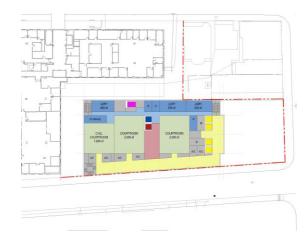

# 2022 Proposed Site Plan

#### Site Circulation and Massing

- Grand entry plaza
- Holding pull through
- Judges enter from Diedre's Alley
- Deliveries through A&R dock
- Double height entry "pavilion" faces Washington Street
- Annex comfortably offset from Grand Cafe