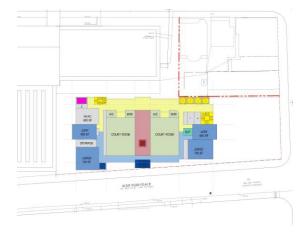

# 2022 Proposed Site Plan

#### Site Circulation and Massing

- Grand entry plaza
- Holding pull through
- Judges enter from Diedre's Alley
- Deliveries through A&R dock
- Double height entry "pavilion" faces Washington Street
- Annex comfortably offset from Grand Cafe