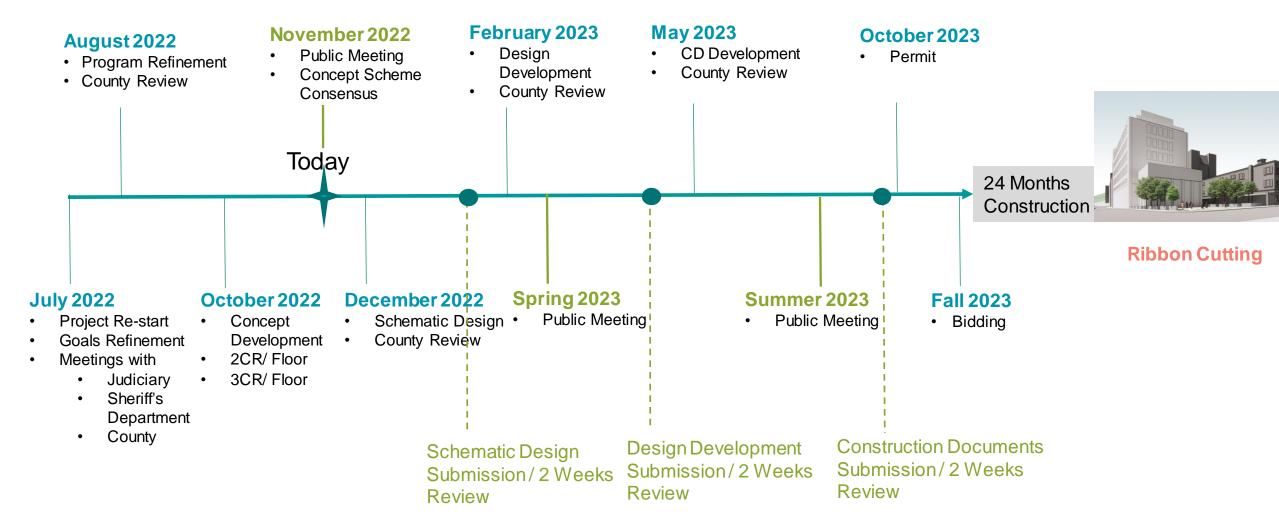

Cafe



 $( \rightarrow )$ 

aecom.com

# **2022 Proposed Ground Plan**



#### **Ground Floor Plan**

- Entry lobby connects to main building with escalator system and public lifts
- Holding pull through
- Judges enter from Diedre's Alley at level above
- Deliveries through A&R dock, goods and garbage use PIC lift



## **2022 Proposed Typical Court Plan**



#### **Typical Court Level Plan**

- Compact building footprint
- Clear public circulation facing Washington
   and Schulyer
- Both courtrooms have direct access to PIC holding area

# **2022 Proposed Building Section and Stacking Diagram**



## **2022 Proposed Building Section and Stacking**



# **2022 Proposed Building Section Diagram**





# **2022 Preliminary Massing (View From Washington Street)**



# **Proposed Schedule**







# Thank you.

Delivering a better world