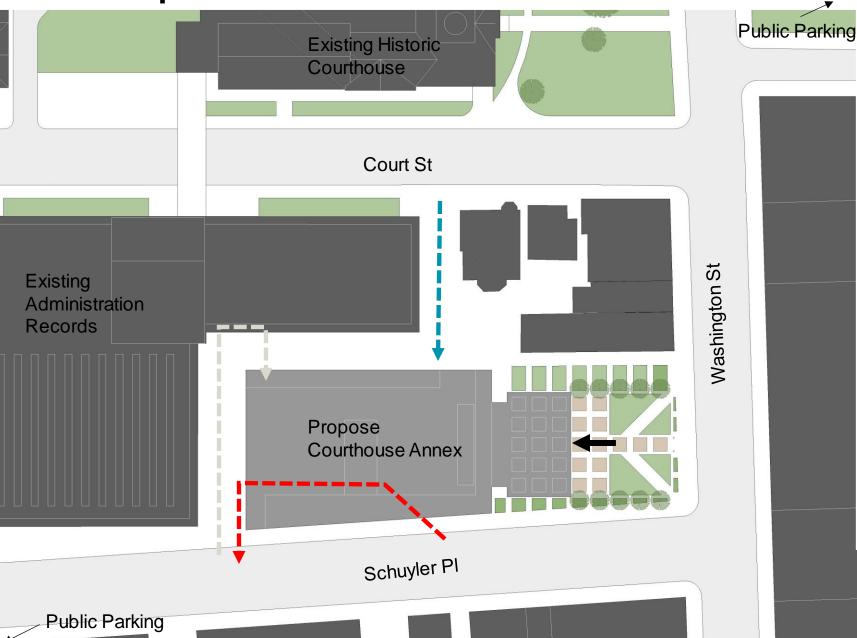

# 2022 Proposed Site Plan

#### Site Circulation and Massing

- Grand entry plaza
- Holding pull through
- Judges enter from Diedre's Alley
- Deliveries through A&R dock
- Double height entry "pavilion" faces Washington Street
- Annex comfortably offset from Grand Cafe