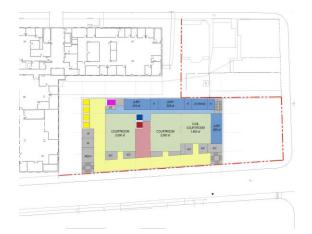

# **2022 Proposed Ground Plan**

#### **Ground Floor Plan**

- Entry lobby connects to main building with escalator system and public lifts
- Holding pull through
- Judges enter from Diedre's Alley at level above
- Deliveries through A&R dock, goods and garbage use PIC lift