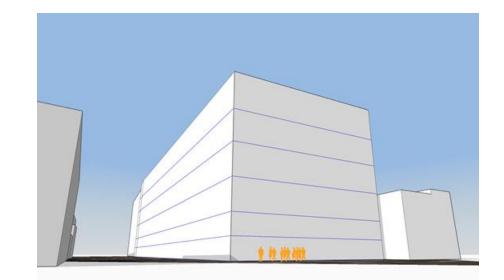

/ Public Wellness and Support
- Technology Awareness
- Cost Reduction Optimization
- Public Space and Community Connections



### **Space Program Review**

# 2020 and 2022 Program Comparison:

- Reduction of 23,000 GSF
- Added 200 people Jury Assembly Room
- Reduction of Holding Capacity
- Non-Relocation of Departments
  - Planning and Public Works
  - Finance Division
  - Courts Information Technology
  - Employee Resources
- 15 Secured Parking
- Total Gross SF of New Courthouse 116,998 GSF



2020 - 4 Courtrooms Per Floor



#### SOOF EL +500.00 Mech + ROOF/ MECH Conference Chambe ASR 5 EL +458.07 4 Courts 448.4 EL.+443.51 ASR 3 EL. +430.06 4 Courts ASR 2 EL +416.75 Admin Lobby / Screen Finance / Admin. ASR 1 Judges Parking PI Shops / Storage / Loading Dock P2 EL +382.30 P3 EL +371.80



#### 2020 Schematic

**4 Courtrooms, 4 Jury Deliberation Rooms, Robing Rooms** Collegial judge's chamber on top floor

# **2022 Sample from Studies**



















# 2022 Proposed Site Plan



#### Site Circulation and Massing

- Grand entry plaza
- Holding pull through
- Judges enter from Diedre's Alley
- Deliveries through A&R dock
- Double height entry "pavilion" faces Washington Street
- Annex comfortably offset from Grand Cafe



 $( \rightarrow )$ 

aecom.com

# **2022 Proposed Ground Plan**



#### **Ground Floor Plan**

- Entry lobby connects to main building with escalator system and public lifts
- Holding pull through
- Judges enter from Diedre's Alley at level above
- Deliveries through A&R dock, goods and garbage use PIC lift



## **2022 Proposed Typical Court Plan**