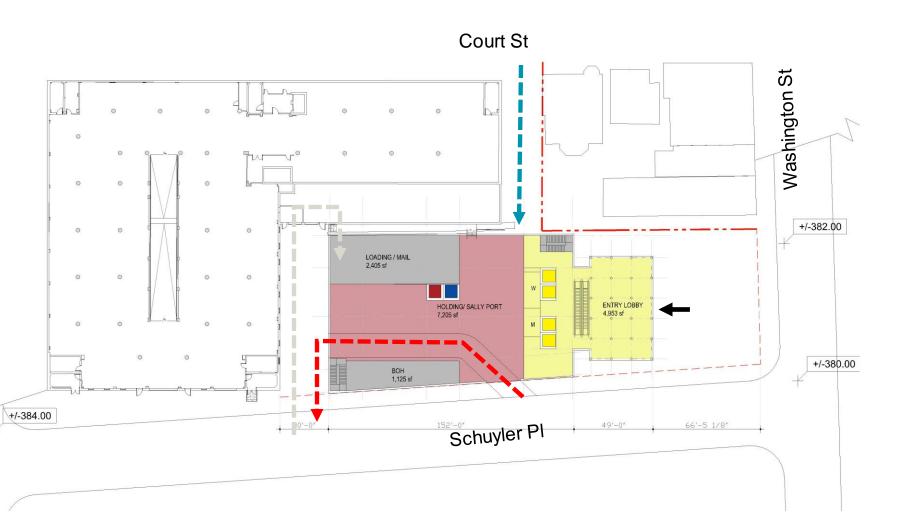

# **2022 Proposed Ground Plan**

#### **Ground Floor Plan**

- Entry lobby connects to main building with escalator system and public lifts
- Holding pull through
- Judges enter from Diedre's Alley at level above
- Deliveries through A&R dock, goods and garbage use PIC lift