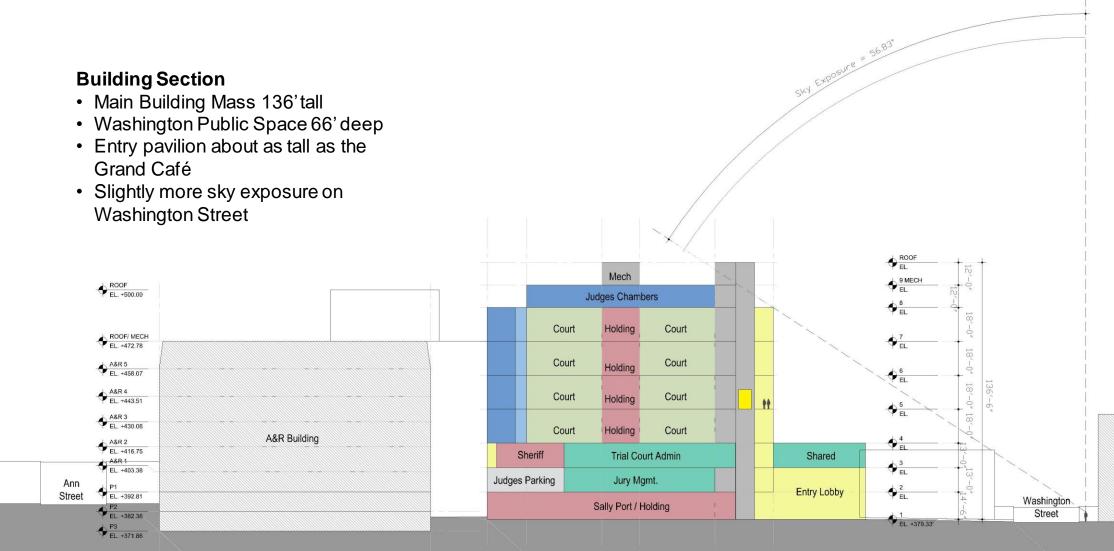

# **2022 Proposed Building Section and Stacking Diagram**

## **2022 Proposed Building Section and Stacking**

# **2022 Proposed Building Section Diagram**