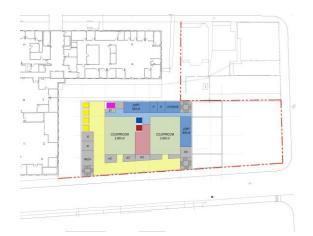

## **2022 Proposed Typical Court Plan**

#### **Typical Court Level Plan**

- Compact building footprint
- Clear public circulation facing Washington
   and Schulyer
- Both courtrooms have direct access to PIC holding area