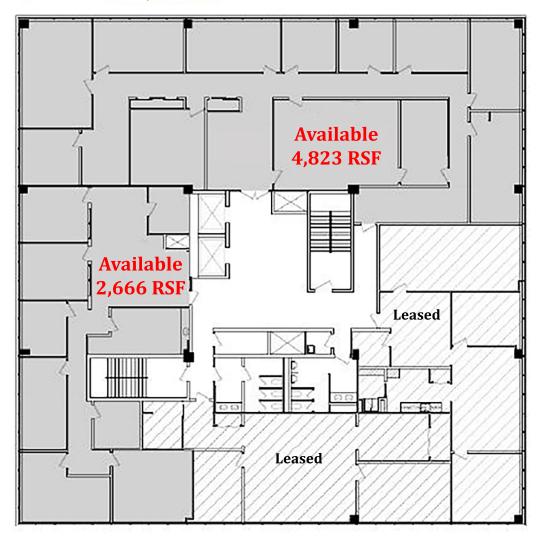

## **OFFICE SPACE FOR LEASE - 7,489 RSF**

| Available Space: | 1st Floor - 7,489 RSF  • 4,823 RSF  • 2,666 RSF > Contiguous                                                                                                                                                                                                                                 |
|------------------|----------------------------------------------------------------------------------------------------------------------------------------------------------------------------------------------------------------------------------------------------------------------------------------------|
| Rental Rate:     | \$24.75 PSF + TE                                                                                                                                                                                                                                                                             |
| Location:        | <ul> <li>Located on Morristown's Prestigious Madison Avenue</li> <li>Convenient to major highways and Newark Liberty Airport</li> <li>Access to NJT Midtown Direct train services</li> </ul>                                                                                                 |
| Amenities:       | <ul> <li>Owner occupied building</li> <li>On-site security desk and building management</li> <li>Restaurants and hotels nearby</li> <li>Madison Avenue traffic light at building entrance/exit</li> <li>Small floor plate with great window line</li> <li>Storage areas available</li> </ul> |

## 1st Floor - 7,489 RSF

Please Contact:

Thomas Semler Senior Vice President Office: 973-898-8610 Cell: 973-214-8843

tsemler@weichertcommercial.com

Connor Smith Sales Associate Office: 973-898-8793 Cell: 973-901-6733