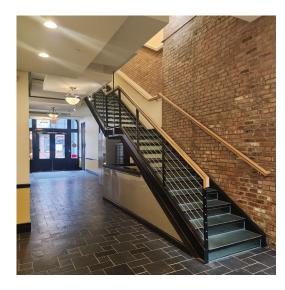

### **Available Space**

- Suite 202: approx 2400 rentable sf
- Open bullpen
- Two (2) private offices
- Large conference room overlooking Morristown Green
- · Private restroom
- · Galley kitchen
- Storage closets
- Exposed brick/upgraded carpet

## **Building Features**

- 45,000 sf mixed-use property w/ private tenant access
- Fully elevatored
- Downtown Morristown Green Location
- Walking distance to restaurants/banks/ shopping/courthouse/train station/bus stops
- Street/public parking available in rear of building
- Close proximity to major highways:
   Rts 202/24/287/10/80