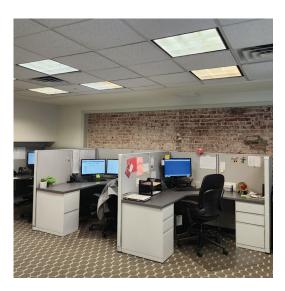

### **Available Space**

- Suite 202: approx 2400 rentable sf
- Open bullpen
- Two (2) private offices
- Large conference room overlooking Morristown Green
- · Private restroom
- · Galley kitchen
- Storage closets
- Exposed brick/upgraded carpet