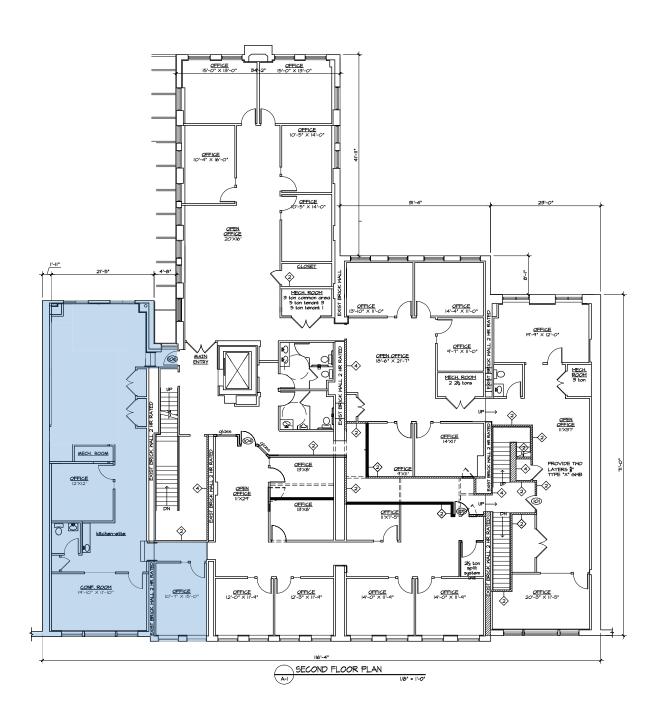

### **Available Space**

- Suite 202: approx 2400 rentable sf
- Open bullpen
- Two (2) private offices
- Large conference room overlooking Morristown Green
- · Private restroom
- · Galley kitchen
- Storage closets
- Exposed brick/upgraded carpet