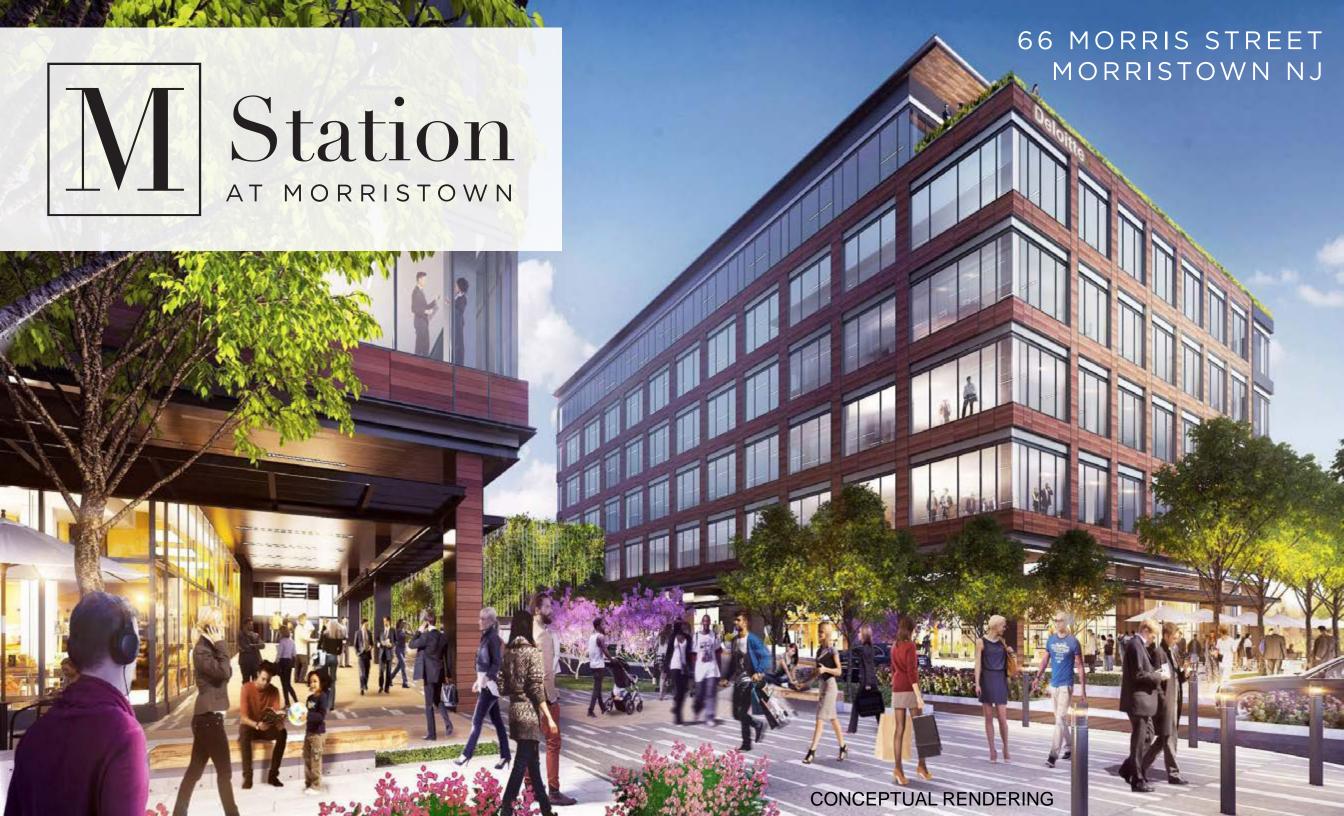

M STATION IS A TRANSFORMATIVE, CLASS A, MIXED-USE DEVELOPMENT IN THE HEART OF MORRISTOWN, NEW JERSEY.

IT IS PERFECTLY POSITIONED TO TAP INTO THE WORLD CLASS MORRIS COUNTY LABOR POOL AND THE BREADTH OF AMENITIES THAT MAKE MORRISTOWN ONE OF THE MOST POPULAR, VIBRANT, DIVERSE AND LIVABLE TOWNS IN NORTHERN NEW JERSEY.