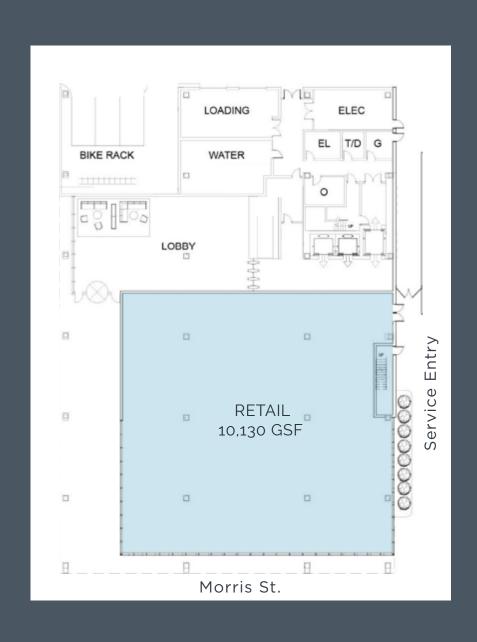

M STATION IS A TRANSFORMATIVE, CLASS A, MIXED-USE DEVELOPMENT IN THE HEART OF MORRISTOWN, NEW JERSEY.

IT IS PERFECTLY POSITIONED TO TAP INTO THE WORLD CLASS MORRIS COUNTY LABOR POOL AND THE BREADTH OF AMENITIES THAT MAKE MORRISTOWN ONE OF THE MOST POPULAR, VIBRANT, DIVERSE AND LIVABLE TOWNS IN NORTHERN NEW JERSEY.







#### SITE PLAN



# GROUND FLOOR EAST BUILDING











### CONTACT

#### **GLENN BEYER**

glenn.beyer@nmrk.com 201-636-8560

## **NEWMARK**



©2022 NEWMARK The information contained herein has been obtained from sources deemed reliable but has not been verified and no guarantee, warranty or representation, either express or implied, is made with respect to such information. Terms of sale or lease and availability are subject to change or withdrawal without notice.