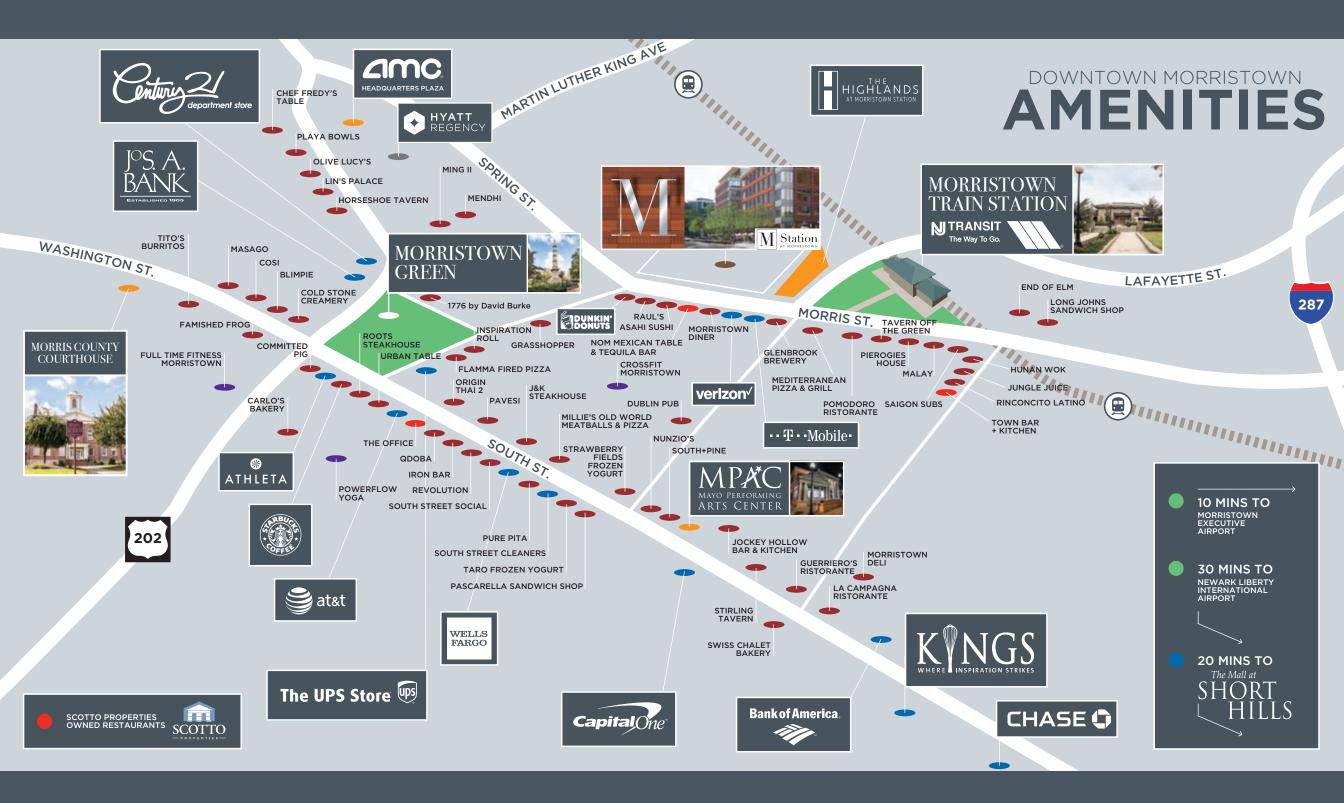

M STATION IS A TRANSFORMATIVE, CLASS A, MIXED-USE DEVELOPMENT IN THE HEART OF MORRISTOWN, NEW JERSEY.

IT IS PERFECTLY POSITIONED TO TAP INTO THE WORLD CLASS MORRIS COUNTY LABOR POOL AND THE BREADTH OF AMENITIES THAT MAKE MORRISTOWN ONE OF THE MOST POPULAR, VIBRANT, DIVERSE AND LIVABLE TOWNS IN NORTHERN NEW JERSEY.