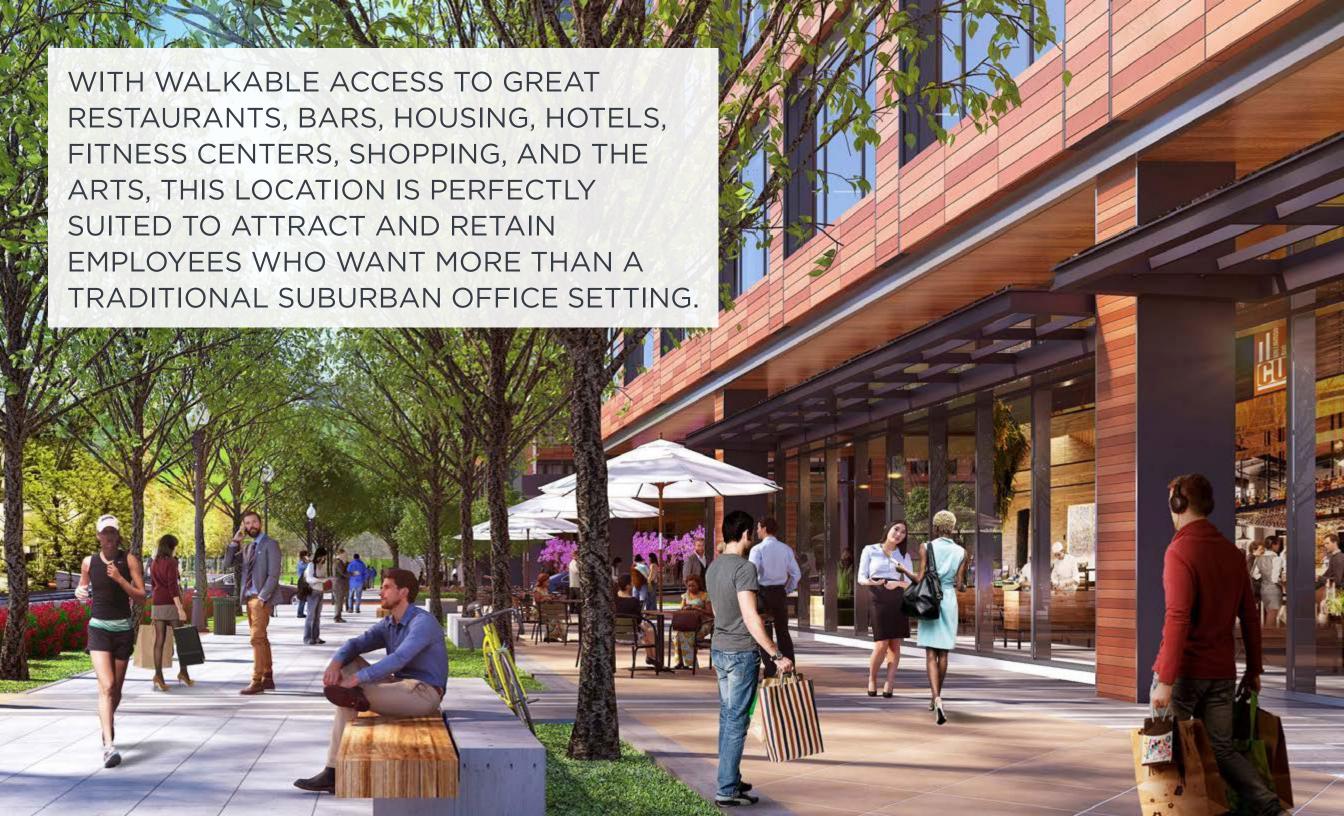

M STATION IS A TRANSFORMATIVE, CLASS A, MIXED-USE DEVELOPMENT IN THE HEART OF MORRISTOWN, NEW JERSEY.

IT IS PERFECTLY POSITIONED TO TAP INTO THE WORLD CLASS MORRIS COUNTY LABOR POOL AND THE BREADTH OF AMENITIES THAT MAKE MORRISTOWN ONE OF THE MOST POPULAR, VIBRANT, DIVERSE AND LIVABLE TOWNS IN NORTHERN NEW JERSEY.