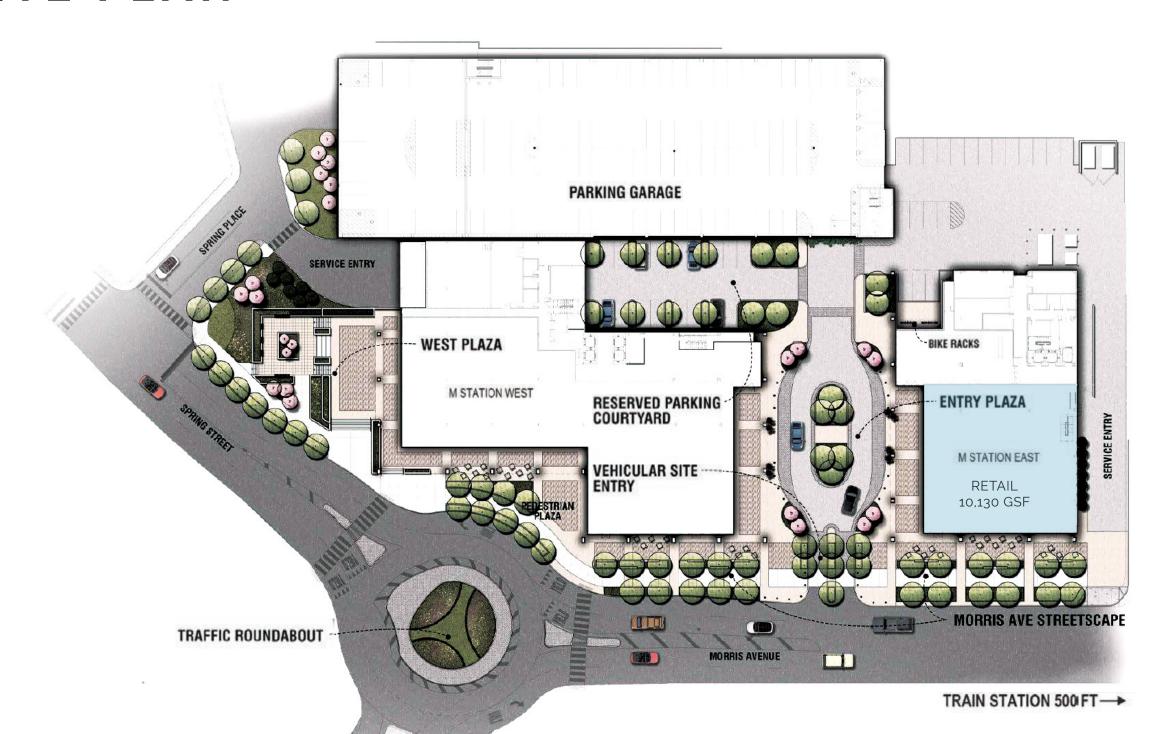

M STATION IS A TRANSFORMATIVE, CLASS A, MIXED-USE DEVELOPMENT IN THE HEART OF MORRISTOWN, NEW JERSEY.

IT IS PERFECTLY POSITIONED TO TAP INTO THE WORLD CLASS MORRIS COUNTY LABOR POOL AND THE BREADTH OF AMENITIES THAT MAKE MORRISTOWN ONE OF THE MOST POPULAR, VIBRANT, DIVERSE AND LIVABLE TOWNS IN NORTHERN NEW JERSEY.







#### SITE PLAN



# GROUND FLOOR EAST BUILDING











### CONTACT

#### **GLENN BEYER**

glenn.beyer@nmrk.com 201-636-8560

## **NEWMARK**



©2022 NEWMARK The information contained herein has been obtained from sources deemed reliable but has not been verified and no guarantee, warranty or representation, either express or implied, is made with respect to such information. Terms of sale or lease and availability are subject to change or withdrawal without notice.