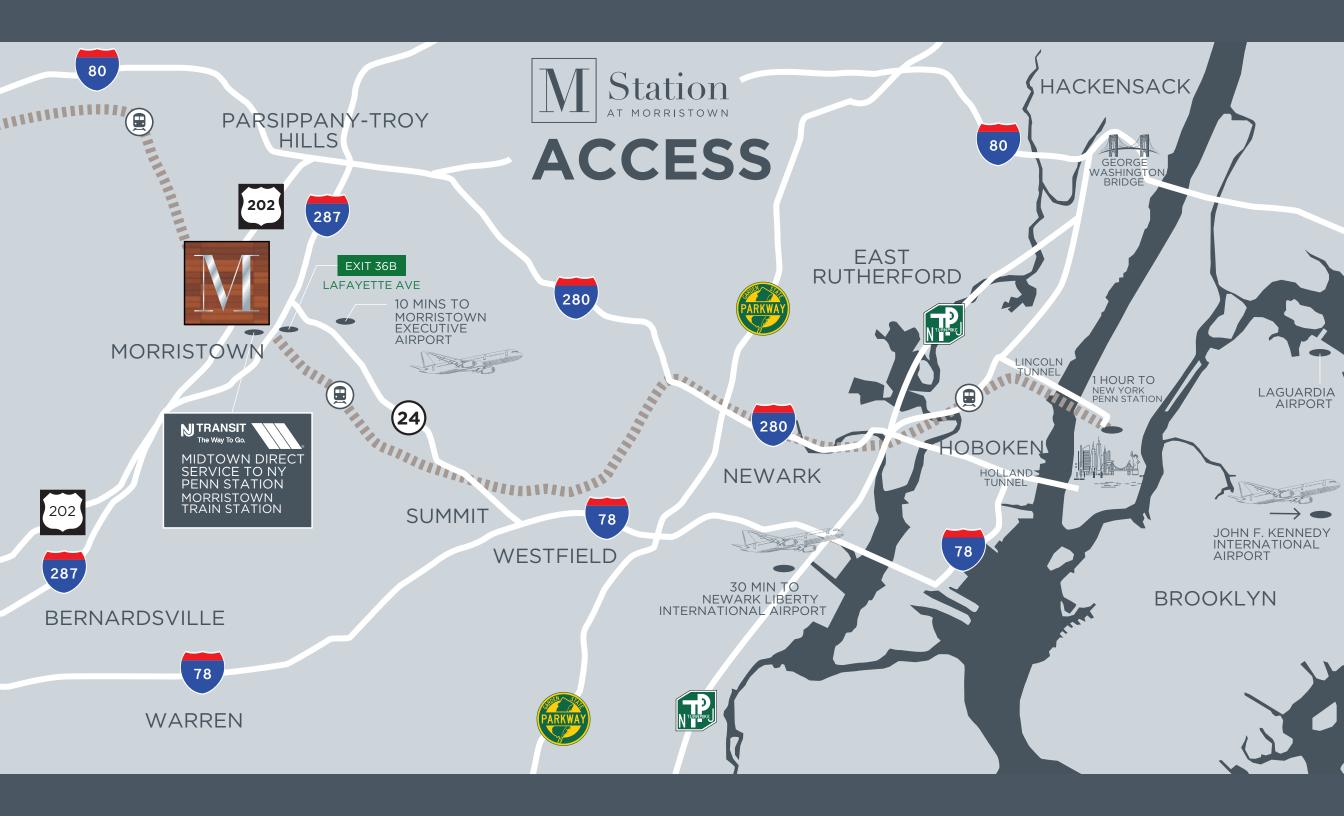

M STATION IS A TRANSFORMATIVE, CLASS A, MIXED-USE DEVELOPMENT IN THE HEART OF MORRISTOWN, NEW JERSEY.

IT IS PERFECTLY POSITIONED TO TAP INTO THE WORLD CLASS MORRIS COUNTY LABOR POOL AND THE BREADTH OF AMENITIES THAT MAKE MORRISTOWN ONE OF THE MOST POPULAR, VIBRANT, DIVERSE AND LIVABLE TOWNS IN NORTHERN NEW JERSEY.







#### SITE PLAN



# GROUND FLOOR EAST BUILDING











### CONTACT

#### **GLENN BEYER**

glenn.beyer@nmrk.com 201-636-8560

## **NEWMARK**



©2022 NEWMARK The information contained herein has been obtained from sources deemed reliable but has not been verified and no guarantee, warranty or representation, either express or implied, is made with respect to such information. Terms of sale or lease and availability are subject to change or withdrawal without notice.