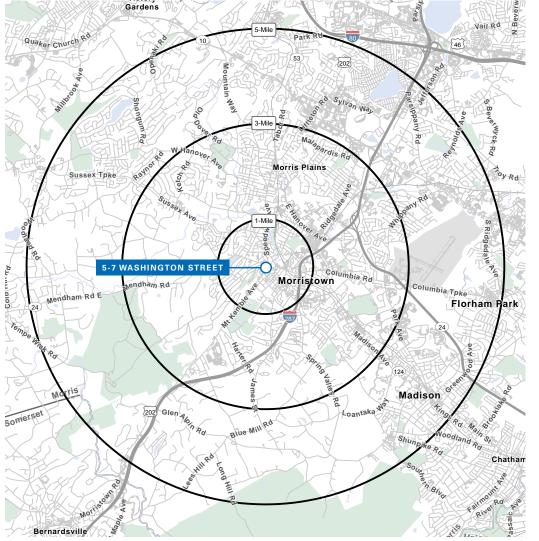

# Area Map

5-7 WASHINGTON STREET, MORRISTOWN, NJ

# Area Demographics

| Estimated | Daytime | Population |
|-----------|---------|------------|
|           |         |            |

| 1 mile  | 22,533  |
|---------|---------|
| 3 miles | 76,383  |
| 5 miles | 161,621 |

### **Average Household Income**

| 1 mile  | \$138,924 |
|---------|-----------|
| 3 miles | \$166,817 |
| 5 miles | \$178,296 |

#### **Total Households**

| 1 mile  | 6,465  |
|---------|--------|
| 3 miles | 22,322 |
| 5 miles | 46,586 |