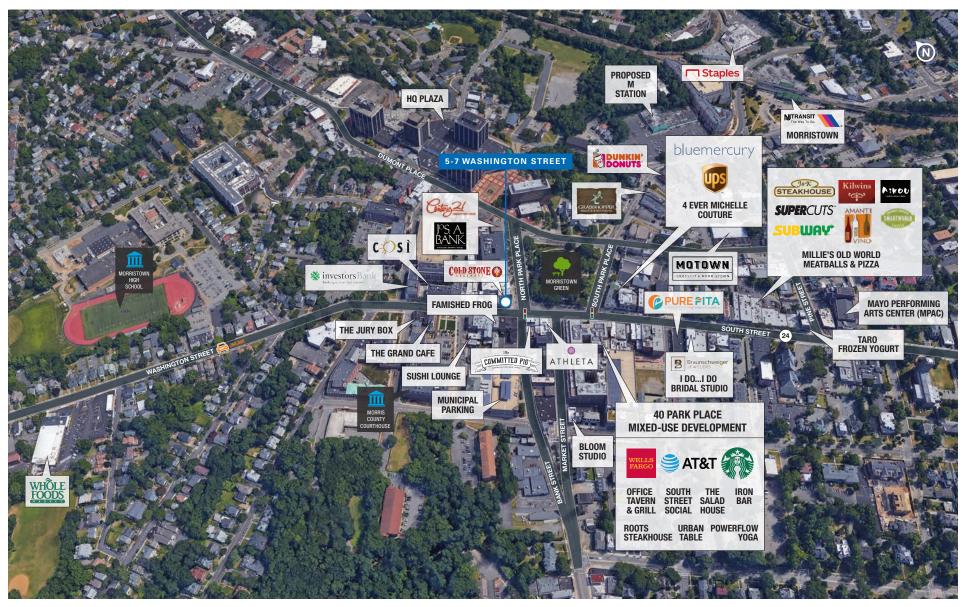

# **Area Neighbors**

# 5-7 WASHINGTON STREET, MORRISTOWN, NJ

# Neighbors

Athleta, Starbucks, Legends Sports Bar, Morris County Courthouse, Whole Foods Market and Roots Steakhouse

# Comments

Adjacent to Morristown Green

This highly visible retail location is available for the first time in over 10 years

Ground floor retail space with storage space in the basement