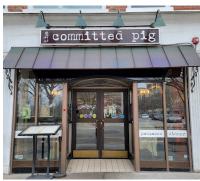

# Neighbors

Athleta, Starbucks, Legends Sports Bar, Morris County Courthouse, Whole Foods Market and Roots Steakhouse