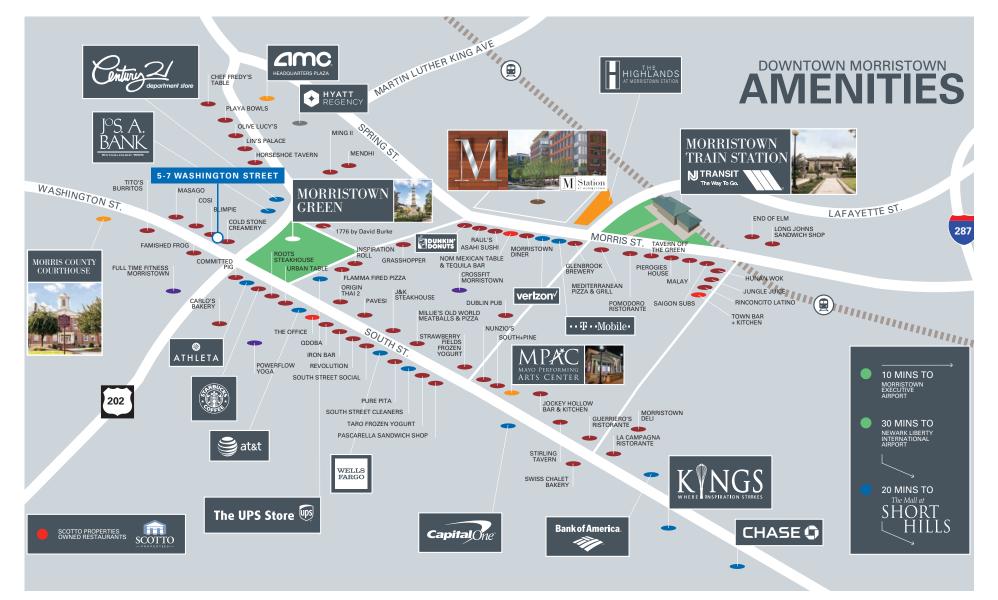

# **Area Neighbors**

# 5-7 WASHINGTON STREET, MORRISTOWN, NJ

# Area Map

5-7 WASHINGTON STREET, MORRISTOWN, NJ