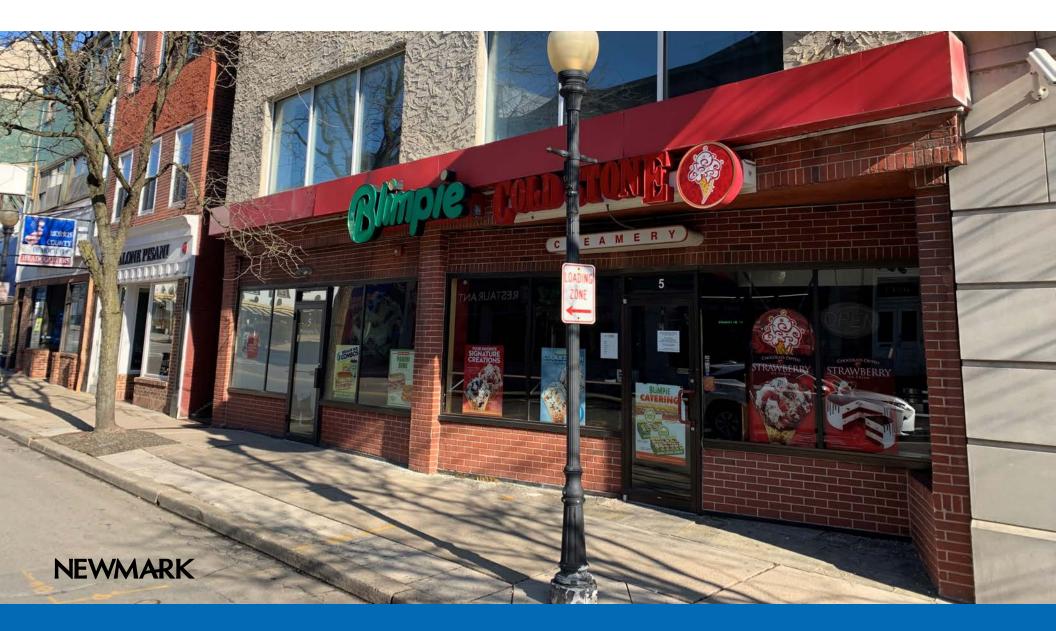

5-7 Washington Street

MORRISTOWN NJ

# 5-7 WASHINGTON STREET, MORRISTOWN, NJ

# Term

Negotiable

Frontage Approximately 30 FT on Washington Street

Possession

Immediate

Site Status Currently Blimpie and Cold Stone Creamery

# Comments

Adjacent to Morristown Green

This highly visible retail location is available for the first time in over 10 years

Ground floor retail space with storage space in the basement