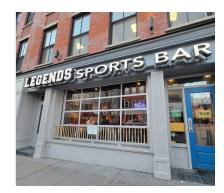

# Neighbors

Athleta, Starbucks, Legends Sports Bar, Morris County Courthouse, Whole Foods Market and Roots Steakhouse