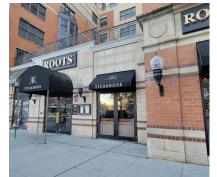

# Neighbors

Athleta, Starbucks, Legends Sports Bar, Morris County Courthouse, Whole Foods Market and Roots Steakhouse