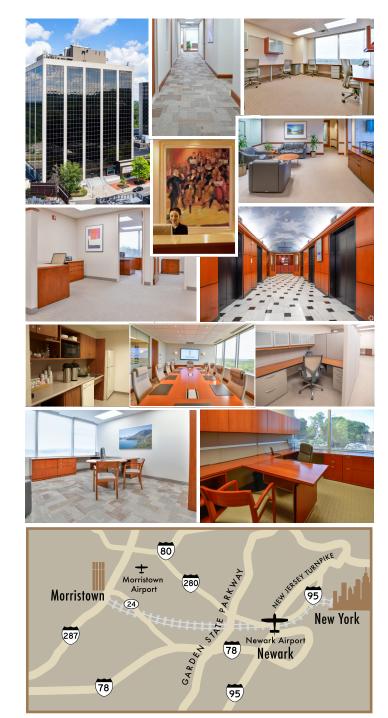

## Included in the Monthly Charge for this Unit

Business Grade Wi-Fi Throughout

Upgrade Finishes from Floor to Ceiling Throughout

Custom Fit Geiger Furnishings

Utilities and RE Taxes

Directory Listing in the Building Lobby and throughout HQ Plaza Complex 24/7 Building and Office Access with Security System Private Mailbox and Daily Mail and Package Handling Available Voice and Broadband Communication Connections

Amenities and Services Included with this Unit

Professional On-Site Management and Administrative Services Reception Area with Concierge Service on the Floor Pantry Use and Beverage Service **Daily Janitorial Services** Conference Room Use Worldwide Business Center Access And more...

Amenities Available within the Headquarters Plaza Complex

Hyatt Hotel

Health Club

Underground Parking

Food Court and Numerous Restaurants

Child Care Center

Walk to NY Train Station; County Courthouse; Morristown Green