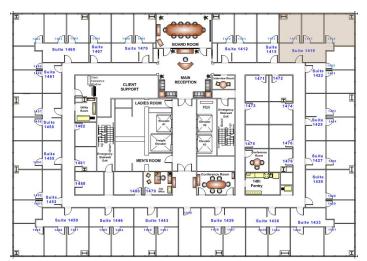

Suite 1419

89 Headquarters Plaza North Morristown NJ 07960

## Work Smarter. The hybrid workplace of the future is here.

Now Prebuilt and furnished Flexible terms Simple service agreement Immediate occupancy Professional services included Established service provider Variable office sizes as needed

Before Major capital investment Long lease lock-up Complex leases with hidden escalations Uncertain build out periods Substantial full time admin expenses Unreliable subleases Fixed office space sizes







## Included in the Monthly Charge for this Unit

Business Grade Wi-Fi Throughout

Upgrade Finishes from Floor to Ceiling Throughout

Custom Fit Geiger Furnishings

Utilities and RE Taxes

Directory Listing in the Building Lobby and throughout HQ Plaza Complex 24/7 Building and Office Access with Security System Private Mailbox and Daily Mail and Package Handling Available Voice and Broadband Communication Connections

Amenities and Services Included with this Unit

Professional On-Site Management and Administrative Services Reception Area with Concierge Service on the Floor Pantry Use and Beverage Service **Daily Janitorial Services** Conference Room Use Worldwide Business Center Access And more...

Amenities Available within the Headquarters Plaza Complex

Hyatt Hotel

Health Club

Unde